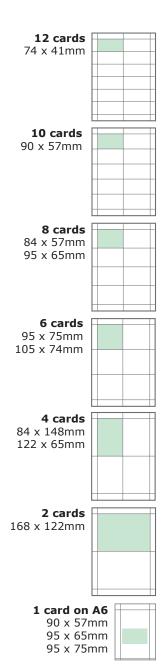

# TRANSPORTATION AND STORAGE

Conference Card Caddie is a robust solution for sorting, transporting and distributing badges on-site.

| A4 Insert Sheets                                                                                                                                                                     | Holders Available                                                                                                                                                                                          |
|--------------------------------------------------------------------------------------------------------------------------------------------------------------------------------------|------------------------------------------------------------------------------------------------------------------------------------------------------------------------------------------------------------|
| 01/4812 - 74 x 41mm (12up)                                                                                                                                                           | 01/1802 - Conference card holder, static                                                                                                                                                                   |
| 01/4419 - 84 x 57mm (8up)                                                                                                                                                            | 01/0107 - Name place holder                                                                                                                                                                                |
| 01/4817 - 90 x 57mm (10up)<br>01/4817/0104 - Purple<br>01/4817/02 - Red<br>01/4817/03 - Pink<br>01/4817/04 - Blue<br>01/4817/05 - Green<br>01/4817/06 - Yellow<br>01/4817/07 - Cream | 01/1807 - Conference card holder, static clip<br>01/1608 - Conference card holder, swivel clip<br>01/1207 - Landscape standard wallet<br>01/1007 - Landscape roof wallet<br>01/0907 - Portrait roof wallet |
| 01/4418 - 95 x 65mm (8up)                                                                                                                                                            | 01/1808 - Conference card holder, static                                                                                                                                                                   |
| 01/4417 - 95 x 75mm (6up)                                                                                                                                                            | 01/1407 - Landscape large wallet - clear<br>01/1403 - red<br>01/1404 - blue<br>01/1405 - green<br>01/1406 - yellow<br>01/1408 - white                                                                      |
| 01/4811 - 105 x 74mm (6up)                                                                                                                                                           | 01/1801 - Conference card holder, static                                                                                                                                                                   |
| 01/4415 - 122 x 65mm (4up)                                                                                                                                                           | 01/0117 - Name place holder                                                                                                                                                                                |
| 01/4414 - 122 x 168mm (2up)                                                                                                                                                          |                                                                                                                                                                                                            |
| A6 single insert sheets (1 up)                                                                                                                                                       | Holders Available                                                                                                                                                                                          |
| 01/4827 – 90 x 57mm                                                                                                                                                                  | As above                                                                                                                                                                                                   |
| 01/4828 – 95 x 65mm                                                                                                                                                                  | As above                                                                                                                                                                                                   |
| 01/4829 – 95 x 75mm                                                                                                                                                                  | As above                                                                                                                                                                                                   |