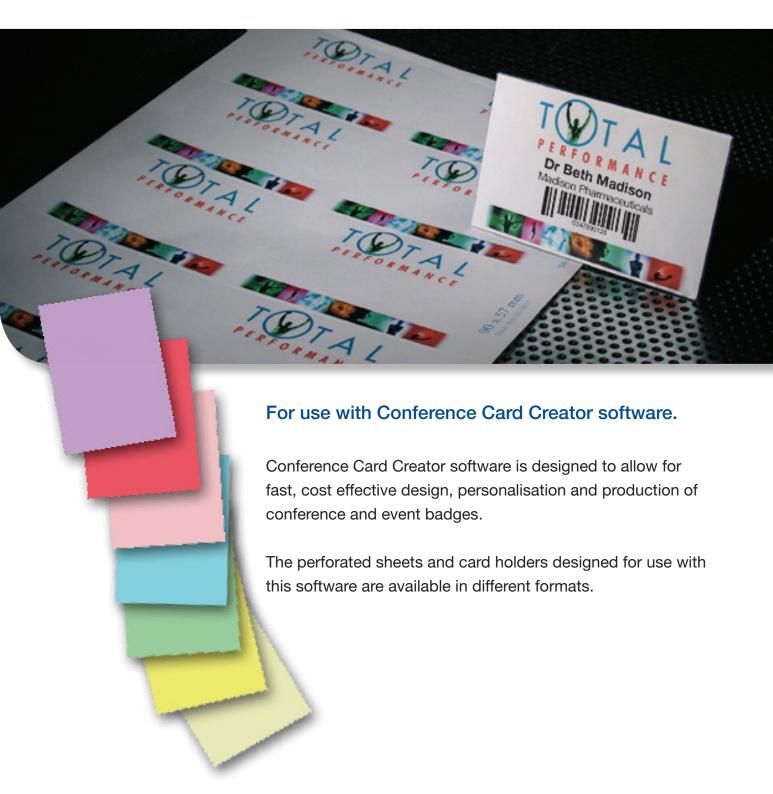

# **COLOURS**

Certain sheets are available in a range of colours.

#### **HOLDERS**

Each insert size has a card holder, or choice of card holders, enabling it to be worn and displayed.