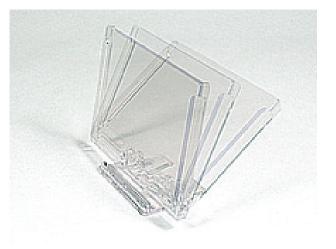

# **Place Settings**

Our solid acrylic place settings are complementary to the window badges.

Personalised paper inserts are loaded in to the holders which protects inserts from damage.

The angle of the base plate is adjustable.