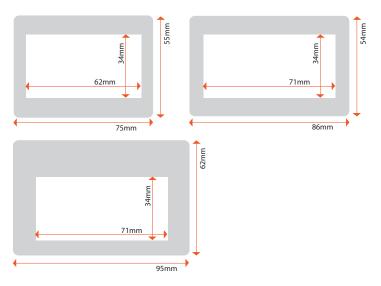

#### **Sizes**

Availabe in 3 sizes:

- External 75 x 55mm Internal 62 x 34mm
- External 86 x 54mm Internal 71 x 34mm
- External 95 x 62mm Internal 71 x 34mm

Find out more