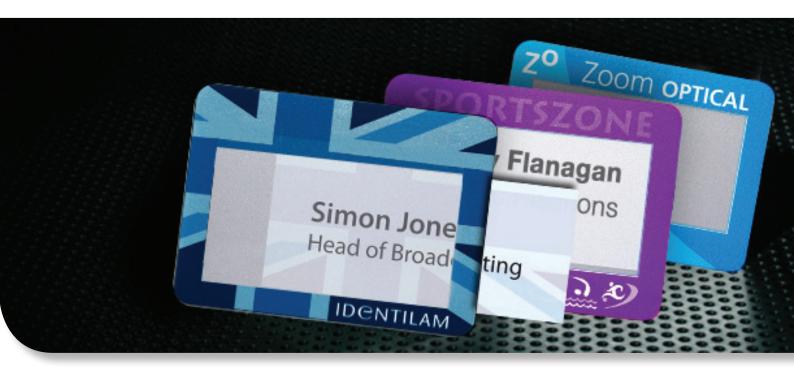

# Window Badges

Infinitely re-useable with recycled paper inserts – saving primary resources with IDentilam.

# Window Badges PVC Badges – with paper inserts

Re-using not only saves primary resources, but also significantly reduces the amount of incineration of plastic waste.

We only have one world and it's up to all of us to look after it.

The Window Badges are infinitely re-usable and the recycled paper inserts complete the solution.

The Window Badges can be printed in corporate style using logos and pantone matching with the "thumb" opening allowing easy loading and unloading of the personalised inserts.