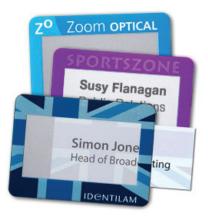

The Window Badges are infinitely re-usable and the recycled paper inserts complete the solution.

The Window Badges can be printed in corporate style using logos and pantone matching with the "thumb" opening allowing easy loading and unloading of the personalised inserts.

#### **Sizes**

Availabe in 3 sizes:

- External 75 x 55mm Internal 62 x 34mm
- External 86 x 54mm Internal 71 x 34mm
- External 95 x 62mm Internal 71 x 34mm

Find out more