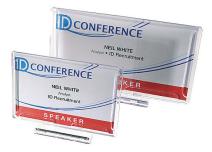

# **Place Settings**

Our solid acrylic place settings are complementary to the window badges.

Personalised paper inserts are loaded in to the holders which protects inserts from damage.

The angle of the base plate is adjustable.