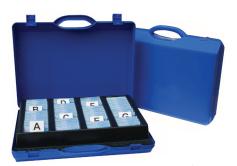

## **Conference Card Caddie**

86 x 54mm Window Badges can be loaded into the IDentilam Conference Card Caddie.

The Conference Card Caddie quite simply makes life more organised. It is a robust, lightweight carrying case that ensures conference badges are transported safely and are easily accessible for fast distribution at your conference venue, for storage, transportation and distribution.

#### **Custom branding**

Caddies can be screen printed with a logo. We require high-resolution artwork, disk or same size hard copy.

#### Size & weight of Caddie:

- 54cm(w) x 38cm(d) x 13cm(h)
- Weight laden 4-5 kilos
- Weight unladen 3.2 kilos